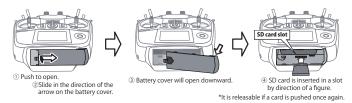

# 1. SD card format

 You will first want to format your SD card to the 14SG/ FX-22. If you are using an existing SD card, any data previously saved to it will be deleted during the "format". We suggest you either save this data on your computer or purchase a new card.

### T14SG:

#### FX-22:

2. After inserting the new SD card into the transmitter, turn on the power switch. You will see the word "FORMAT" if you have not previously used this card in the transmitter.

3. Please select "YES" and touch "RTN".