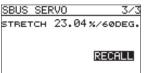

- ◆ Connect the **KS-01** to the **S.I** / **F** port with a battery as shown.

  \*In the case of **FX-22**, it is not necessary to supply a power battery.
- ◆ Select SBUS SERVO menu in SYSTEM menu.

- ♦ Move to page 3/3.
- ◆ Operate RECALL button. (RECALL is chosen. ⇒ RTN is pushed. ⇒ RTN is pushed for 1 second.) CH setting screen is shown.

KS-01

- ◆ Set the CH to turn on / off the igniter. \*Setting range: CH1-CH12, DG1, DG2
- ◆ Operate WRITE button. (WRITE is chosen. ⇒ RTN is pushed. ⇒ RTN is pushed for 1 second.) The settings are changed.
- ▶ When the WRITE operation is success, the message "COMPLETED" is shown. When the WRITE operation is failure, the message "FAILED" is shown.