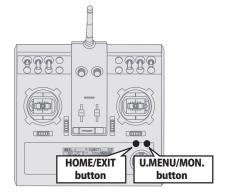

# 3. Update software of T14SG/FX-22

- 1. Please insert the SD card which includes the update file.
- 2. Push the HOME/EXIT button.
- 3. While still holding the HOME/EXIT button, power on the transmitter.

FX-22:

4. After a few seconds, the following screen is displayed.

PROGRAM UPDATE
START: PUSH MON. 3SEC

5. Push the U.MENU/MON. button for three seconds. The software update will begin.

6. When the update is complete, the following screen is displayed. Turn off the power switch.

## 2. Install speech data of T14SG/FX-22

- Please insert the SD card which includes the installing speech data.
- 2. Push the HOME/EXIT button.

3. Still holding the HOME/EXIT button, power on the transmitter.