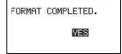

4. The following screen is displayed during formatting.

- When the format is completed, the following screen is displayed.
- 6. Turn off the power switch and remove the SD card from its slot.

- 2. Preparing the software update card.
- 1. Please unzip the zipped file. The following files will be created.
  - · T14sgUpdate.exe
  - · T14sgUpdate.dat
  - · T14SG\_UPDATE.dat
  - · T14SG TS.bin
  - · T14SG\_AP.bin
  - · T14SG\_UPLD.bin
- Insert the 'formatted" SD card into a card reader in your PC.
- 3. Please run "T14sgUpdate.exe".