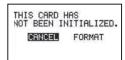

#### FX-22:

2. After inserting the new SD card into the transmitter, turn on the power switch. You will see the word "FORMAT" if you have not previously used this card in the transmitter.

3. Please select "YES" and touch "RTN".