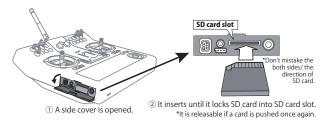

# 3. Update software of T14SG/FX-22

- 1. Please insert the SD card which includes the update file.
- 2. Push the HOME/EXIT button.
- 3. While still holding the HOME/EXIT button, power on the transmitter.

FX-22:

4. After a few seconds, the following screen is displayed.

PROGRAM UPDATE
START: PUSH MON. 3SEC

5. Push the U.MENU/MON. button for three seconds. The software update will begin.

6. When the update is complete, the following screen is displayed. Turn off the power switch.

7. Remove the SD card.

8. Please check the software version at INFO in SYSTEM menu.