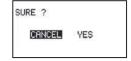

#### FX-22:

2. After inserting the new SD card into the transmitter, turn on the power switch. You will see the word "FORMAT" if you have not previously used this card in the transmitter.

3. Please select "YES" and touch "RTN".