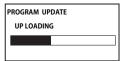

4. After a few seconds, the following screen is displayed.

START : PUSH MON . 3SEC

INSTALLSOUND

Press the U.MENU/MON. button for three seconds. The speech data begins to install.

 After about 16 seconds, uploading reaches the right of the progress bar, and then begins again after a pause.

The uploading may appear to progress slowly.

INSTALLSOUND COMPLETED

8. The progress bar will again upload. This can take a few minutes.(About. 2 min.)

And, "COMPLETED" is displayed. Please turn off the power.