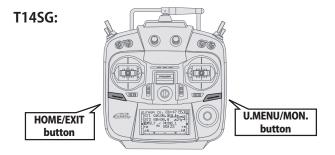

# 3. Update software of T14SG/FX-22

- 1. Please insert the SD card which includes the update file.
- 2. Push the HOME/EXIT button.
- 3. While still holding the HOME/EXIT button, power on the transmitter.

FX-22:

4. After a few seconds, the following screen is displayed.

PROGRAM UPDATE
START: PUSH MON. 3SEC

5. Push the U.MENU/MON. button for three seconds. The software update will begin.

6. When the update is complete, the following screen is displayed. Turn off the power switch.

## 2. Install speech data of T14SG/FX-22

- Please insert the SD card which includes the installing speech data.
- 2. Push the HOME/EXIT button.

3. Still holding the HOME/EXIT button, power on the transmitter.