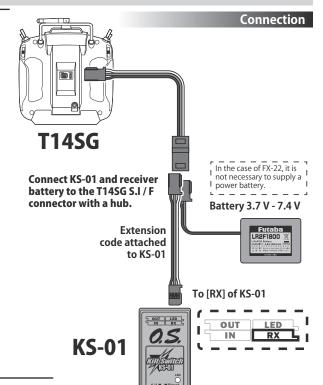

# 1. SBUS SERVO S.BUS CH setting

CH setting of **0.5.** Engine's **KS-01** is available. **KS-01** is a device that turns on / off the igniter power of the gasoline engine from the transmitter. Turn on / off with 5ch of the transmitter, but use it when you want to change to another channel.

- ◆ Connect the **KS-01** to the **S.I** / **F** port with a battery as shown.

  \*In the case of **FX-22**, it is not necessary to supply a power battery.
- ◆ Select SBUS SERVO menu in SYSTEM menu.

- ♦ Move to page 3/3.
- ◆ Operate RECALL button. (RECALL is chosen. ⇒ RTN is pushed. ⇒ RTN is pushed for 1 second.) CH setting screen is shown.