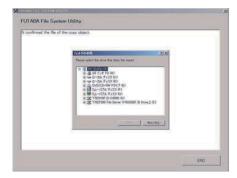

4. Select the drive that your card reader is assigned to in your PC.

After the Update files are copied to the SD card, the following screens are displayed. Click the "End" button.