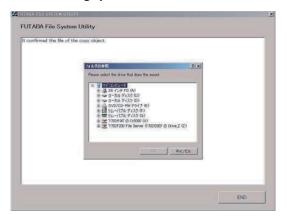

4. Select the drive that your card reader is assigned to in your PC.

After the Update files are copied to the SD card, the following screens are displayed. Click the "End" button.