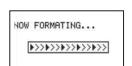

4. The following screen is displayed during formatting.

- When the format is completed, the following screen is displayed.
- 6. Turn off the power switch and remove the SD card from its slot.

- 2. Preparing the software update card.
- 1. Please unzip the zipped file. The following files will be created.
  - · T14sgUpdate.exe
  - · T14sgUpdate.dat
  - · T14SG\_UPDATE.dat
  - · T14SG TS.bin
  - · T14SG\_AP.bin
  - · T14SG\_UPLD.bin
- Insert the 'formatted" SD card into a card reader in your PC.
- 3. Please run "T14sgUpdate.exe".