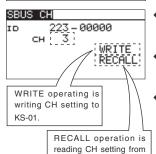

# 1. SBUS SERVO S.BUS CH setting

CH setting of **0.5.** Engine's **KS-01** is available. **KS-01** is a device that turns on / off the igniter power of the gasoline engine from the transmitter. Turn on / off with 5ch of the transmitter, but use it when you want to change to another channel.

KS-01

- ◆ Set the CH to turn on / off the igniter. \*Setting range: CH1-CH12, DG1, DG2
- ◆ Operate WRITE button. (WRITE is chosen. ⇒ RTN is pushed. ⇒ RTN is pushed for 1 second.) The settings are changed.
- ▶ When the WRITE operation is success, the message "COMPLETED" is shown. When the WRITE operation is failure, the message "FAILED" is shown.