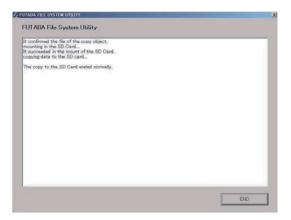

4. Select the drive that your card reader is assigned to in your PC.

After the Update files are copied to the SD card, the following screens are displayed. Click the "End" button.