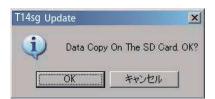

4. Select the drive that your card reader is assigned to in your PC.

After the Update files are copied to the SD card, the following screens are displayed. Click the "End" button.

**4.** Select the drive that your card reader is assigned to in your PC. Click "OK".

5. After the Update files are copied to the SD card, the following screens are displayed. Click the "End" button.